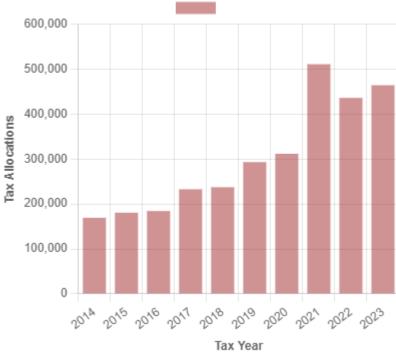

#### NOTES TO THE FINANCIAL STATEMENTS

- 1) Balance Sheet The net cash balances have increased by \$3,884,956 compared to the same time last year for a total of \$17,082,142.
- 2) Treasury Bills average rate of return is 5.15%
- 3) Certificate of Deposits average rate of return is 5.02%.
- 4) TexPool accounts average rate of return is 5.40%
- 5) Revenue & Expense August 2023 only. Interest Income up by \$42k and Sales Tax Collections up by \$81k. Expenses are relative to last year, except for 640 - Human Resources which is higher due to TIFMAS deployments.
- 6) The Year-to-date Revenue is up by \$2,199,964 due to sales tax audit collections and Expenses are up by \$552,744 compared to the same time last year. Thus, Net Revenue is \$1,647,220 greater than last year, leaving a net revenue of \$4,442,129.
- 7) Actual vs Budget for the eleven months of October to August are within range as to the Expenses. Total Revenue is \$3,771,348 over budgeted amounts.
- 8) Certified Taxable Property Values are now at \$5,570,655,673. A Tax Levy at 0.0400 would bring in \$2,228,262of taxes.
- 9) Checks over \$2,000 There are numerous checks and will be discussed at the meeting.