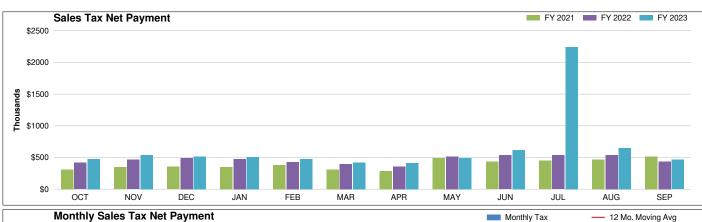

#### NOTES TO THE FINANCIAL STATEMENTS

- 1) Balance Sheet The net cash balances have increased by \$3,884,956 compared to the same time last year for a total of \$17,082,142.
- 2) Treasury Bills average rate of return is 5.15%
- 3) Certificate of Deposits average rate of return is 5.02%.
- 4) TexPool accounts average rate of return is 5.40%
- 5) Revenue & Expense August 2023 only. Interest Income up by \$42k and Sales Tax Collections up by \$81k. Expenses are relative to last year, except for 640 - Human Resources which is higher due to TIFMAS deployments.
- 6) The Year-to-date Revenue is up by \$2,199,964 due to sales tax audit collections and Expenses are up by \$552,744 compared to the same time last year. Thus, Net Revenue is \$1,647,220 greater than last year, leaving a net revenue of \$4,442,129.
- 7) Actual vs Budget for the eleven months of October to August are within range as to the Expenses. Total Revenue is \$3,771,348 over budgeted amounts.
- 8) Certified Taxable Property Values are now at \$5,570,655,673. A Tax Levy at 0.0400 would bring in \$2,228,262of taxes.
- 9) Checks over \$2,000 There are numerous checks and will be discussed at the meeting.