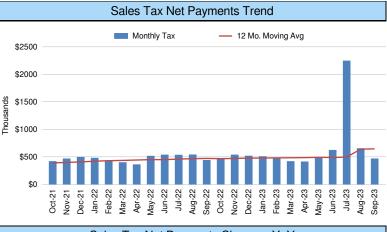

#### NOTES TO THE FINANCIAL STATEMENTS

- 1) Balance Sheet The net cash balances have increased by \$3,884,956 compared to the same time last year for a total of \$17,082,142.
- 2) Treasury Bills average rate of return is 5.15%
- 3) Certificate of Deposits average rate of return is 5.02%.
- 4) TexPool accounts average rate of return is 5.40%
- 5) Revenue & Expense August 2023 only. Interest Income up by \$42k and Sales Tax Collections up by \$81k. Expenses are relative to last year, except for 640 - Human Resources which is higher due to TIFMAS deployments.
- 6) The Year-to-date Revenue is up by \$2,199,964 due to sales tax audit collections and Expenses are up by \$552,744 compared to the same time last year. Thus, Net Revenue is \$1,647,220 greater than last year, leaving a net revenue of \$4,442,129.
- 7) Actual vs Budget for the eleven months of October to August are within range as to the Expenses. Total Revenue is \$3,771,348 over budgeted amounts.
- 8) Certified Taxable Property Values are now at \$5,570,655,673. A Tax Levy at 0.0400 would bring in \$2,228,262of taxes.
- 9) Checks over \$2,000 There are numerous checks and will be discussed at the meeting.