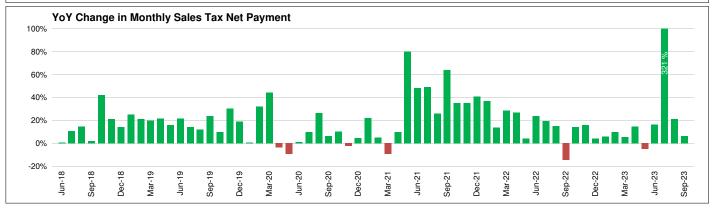

#### NOTES TO THE FINANCIAL STATEMENTS

- 1) Balance Sheet The net cash balances have increased by \$3,884,956 compared to the same time last year for a total of \$17,082,142.
- 2) Treasury Bills average rate of return is 5.15%
- 3) Certificate of Deposits average rate of return is 5.02%.
- 4) TexPool accounts average rate of return is 5.40%
- 5) Revenue & Expense August 2023 only. Interest Income up by \$42k and Sales Tax Collections up by \$81k. Expenses are relative to last year, except for 640 - Human Resources which is higher due to TIFMAS deployments.
- 6) The Year-to-date Revenue is up by \$2,199,964 due to sales tax audit collections and Expenses are up by \$552,744 compared to the same time last year. Thus, Net Revenue is \$1,647,220 greater than last year, leaving a net revenue of \$4,442,129.
- 7) Actual vs Budget for the eleven months of October to August are within range as to the Expenses. Total Revenue is \$3,771,348 over budgeted amounts.
- 8) Certified Taxable Property Values are now at \$5,570,655,673. A Tax Levy at 0.0400 would bring in \$2,228,262of taxes.
- 9) Checks over \$2,000 There are numerous checks and will be discussed at the meeting.