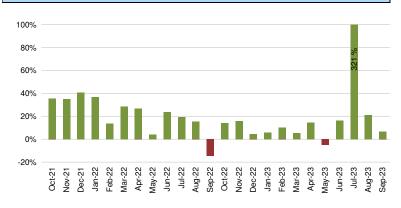

#### NOTES TO THE FINANCIAL STATEMENTS

- 1) Balance Sheet The net cash balances have increased by \$3,884,956 compared to the same time last year for a total of \$17,082,142.
- 2) Treasury Bills average rate of return is 5.15%
- 3) Certificate of Deposits average rate of return is 5.02%.
- 4) TexPool accounts average rate of return is 5.40%
- 5) Revenue & Expense August 2023 only. Interest Income up by \$42k and Sales Tax Collections up by \$81k. Expenses are relative to last year, except for 640 - Human Resources which is higher due to TIFMAS deployments.
- 6) The Year-to-date Revenue is up by \$2,199,964 due to sales tax audit collections and Expenses are up by \$552,744 compared to the same time last year. Thus, Net Revenue is \$1,647,220 greater than last year, leaving a net revenue of \$4,442,129.
- 7) Actual vs Budget for the eleven months of October to August are within range as to the Expenses. Total Revenue is \$3,771,348 over budgeted amounts.
- 8) Certified Taxable Property Values are now at \$5,570,655,673. A Tax Levy at 0.0400 would bring in \$2,228,262of taxes.
- 9) Checks over \$2,000 There are numerous checks and will be discussed at the meeting.