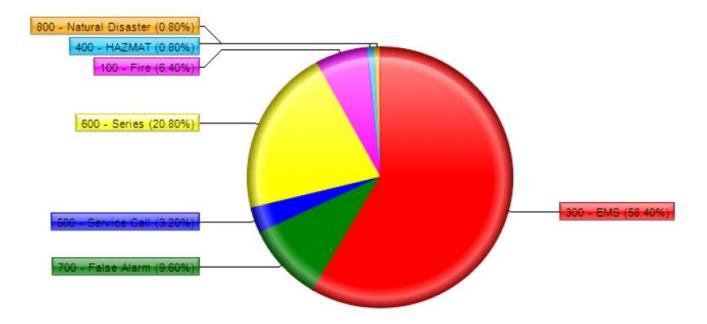

9. Sign Order adopting tax rate of .0400 per hundred.

10. Review Sales Tax Statistics

11. Review of Chief's Monthly Status Reports

1. Significant incident runs;

2. Statistics;

3. Special Project Updates

12. Other Business: