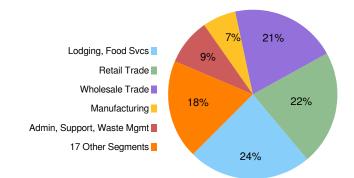

| Wholesale Trade                | 15.0%                                          | -26.4% | 294.5% | 5718.0% | 345.9% | 159.8% |  |  |  |  |  |  |  |
| Admin, Support, Waste Mgmt     | 35.7%                                          | 13.9%  | 19.3%  | 14.8%   | 4.7%   | 3.8%   |  |  |  |  |  |  |  |
| Manufacturing                  | -12.1%                                         | -19.9% | -19.7% | -25.3%  | 20.9%  | 0.6%   |  |  |  |  |  |  |  |
| All Others                     | 37.0%                                          | -9.1%  | -9.8%  | 18.8%   | -2.6%  | 3.2%   |  |  |  |  |  |  |  |
| Total Collections              | 14.8%                                          | -5.1%  | 16.5%  | 327.8%  | 14.8%  | 6.2%   |  |  |  |  |  |  |  |

Sales Tax Collections by Industry Segment



#### Hdl<sup>®</sup> Companies

#### HdL Companies Travis Co Esd 3 - Sales Tax Net Payment Trend

|            |    |           |                 | -  |           |          |           |      |           |
|------------|----|-----------|-----------------|----|-----------|----------|-----------|------|-----------|
|            |    |           |                 | FR | SCAL YEAR | <u> </u> |           |      |           |
|            |    | 2019      | 2020 2021       |    |           | 2022     |           | 2023 |           |
| Oct        | \$ | 254,653   | \$<br>279,300   | \$ | 307,394   | \$       | 415,501   | \$   | 473,139   |
| Nov        | \$ | 268,666   | \$<br>350,192   | \$ | 343,019   | \$       | 462,365   | \$   | 534,450   |
| Dec        | \$ | 282,643   | \$<br>336,160