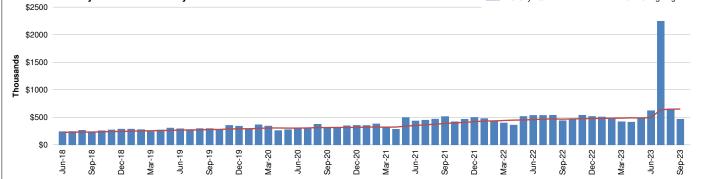

#### NOTES TO THE FINANCIAL STATEMENTS

- 1) Balance Sheet The net cash balances have increased by \$3,884,956 compared to the same time last year for a total of \$17,082,142.
- 2) Treasury Bills average rate of return is 5.15%
- 3) Certificate of Deposits average rate of return is 5.02%.
- 4) TexPool accounts average rate of return is 5.40%
- 5) Revenue & Expense August 2023 only. Interest Income up by \$42k and Sales Tax Collections up by \$81k. Expenses are relative to last year, except for 640 - Human Resources which is higher due to TIFMAS deployments.
- 6) The Year-to-date Revenue is up by \$2,199,964 due to sales tax audit collections and Expenses are up by \$552,744 compared to the same time last year. Thus, Net Revenue is \$1,647,220 greater than last year, leaving a net revenue of \$4,442,129.
- 7) Actual vs Budget for the eleven months of October to August are within range as to the Expenses. Total Revenue is \$3,771,348 over budgeted amounts.
- 8) Certified Taxable Property Values are now at \$5,570,655,673. A Tax Levy at 0.0400 would bring in \$2,228,262of taxes.
- 9) Checks over \$2,000 There are numerous checks and will be discussed at the meeting.