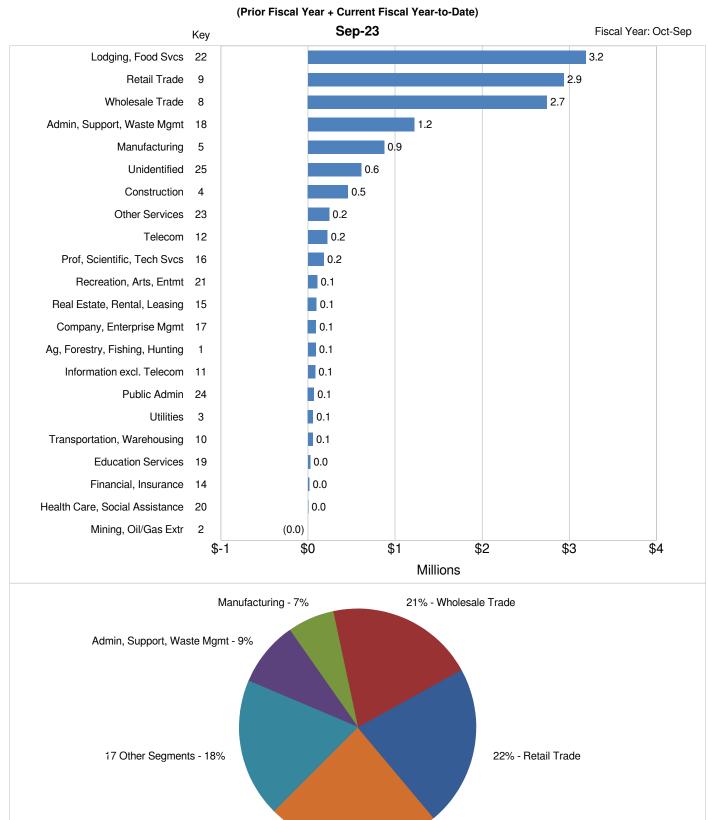

1%      | -12.3%     | -15.1% |
| Retail Trade               | -3.7%  | -7.0%        | -23.0%      | -6.7%     | -13.8%     | -11.1% |
| Wholesale Trade            | 15.0%  | -26.4%       | 294.5%      | 5718.0%   | 345.9%     | 159.8% |
| Admin, Support, Waste Mgmt | 35.7%  | 13.9%        | 19.3%       | 14.8%     | 4.7%       | 3.8%   |
| Manufacturing              | -12.1% | -19.9%       | -19.7%      | -25.3%    | 20.9%      | 0.6%   |
| All Others                 | 37.0%  | -9.1%        | -9.8%       | 18.8%     | -2.6%      | 3.2%   |
| TOTAL COLLECTIONS          | 14.4%  | -5.0%        | 16.8%       | 327.6%    | 14.9%      | 6.1%   |

\* Ranked by Current + Prior YTD Collections

#### HdL Companies

#### **Travis Co Esd 3**

#### **INDUSTRY SEGMENT SALES TAX RANK & DISTRIBUTION**



Data Source: Texas Comptroller of Public Accounts

© 2023 All Rights Reserved

Lodging, Food Svcs - 24%

#### Hdl<sup>®</sup> Companies

|